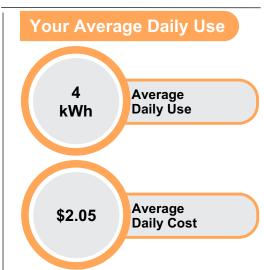

| Meter #                        | Description | Days | Services   |            | Readings    |                                                                                           |          | Metered     | Meter       | Energy  |  |
|--------------------------------|-------------|------|------------|------------|-------------|-------------------------------------------------------------------------------------------|----------|-------------|-------------|---------|--|
|                                |             |      | From       | То         | Previou     | ous Present                                                                               |          | Usage       | Multiplier  | Usage   |  |
| 200138113                      | REGULAR     | 28   | 09/25/2024 | 10/23/2024 | 11397       | 7                                                                                         | 11523    | 126         | 1           | 126     |  |
| Current Activity               |             |      |            |            |             | Your energy use over the last 24 months.                                                  |          |             |             |         |  |
| ENERGY CHARGES:                |             |      |            |            |             |                                                                                           | Previous | Current     |             |         |  |
| BASIC FACILITIES CHARGE        |             |      |            | \$48.00    | 125         |                                                                                           |          |             |             |         |  |
| USAGE CHARGE (kWh)             |             |      |            | \$9.42     | 100<br>. 75 |                                                                                           |          |             |             |         |  |
| RENEWABLE ENERGY MANDATE       |             |      |            | \$0.75     | 50          |                                                                                           |          |             |             |         |  |
| ROUND-UP CONTRIBUTION          |             |      |            | \$0.76     | 25          |                                                                                           |          |             |             |         |  |
| TAXES                          |             |      |            | \$4.07     | 0           | Nov Dec                                                                                   | Jan Feb  | Mar Apr May | Jun Jul Aug | Sep Oct |  |
| Total Current Activity \$63.00 |             |      |            |            |             | For more information on your usage, visit My EnergyHub on your computer or mobile device. |          |             |             |         |  |