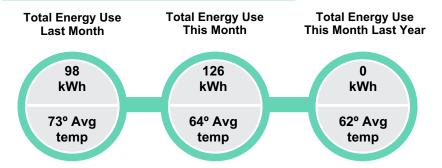

## **Monthly Energy Use Comparison**

KEEP SEND

Charges are due upon receipt. A 1.5% interest penalty will be added if payment is received after the due date.

A \$15 fee will be added if a delinquent notice is generated.

| Meter #                        | Description | Days | Services   |            | Readings    |                                                                                           |          | Metered     | Meter       | Energy  |  |
|--------------------------------|-------------|------|------------|------------|-------------|-------------------------------------------------------------------------------------------|----------|-------------|-------------|---------|--|
|                                |             |      | From       | То         | Previou     | ous Present                                                                               |          | Usage       | Multiplier  | Usage   |  |
| 200138113                      | REGULAR     | 28   | 09/25/2024 | 10/23/2024 | 11397       | 7                                                                                         | 11523    | 126         | 1           | 126     |  |
| Current Activity               |             |      |            |            |             | Your energy use over the last 24 months.                                                  |          |             |             |         |  |
| ENERGY CHARGES:                |             |      |            |            |             |                                                                                           | Previous | Current     |             |         |  |
| BASIC FACILITIES CHARGE        |             |      |            | \$48.00    | 125         |                                                                                           |          |             |             |         |  |
| USAGE CHARGE (kWh)             |             |      |            | \$9.42     | 100<br>. 75 |                                                                                           |          |             |             |         |  |
| RENEWABLE ENERGY MANDATE       |             |      |            | \$0.75     | 50          |                                                                                           |          |             |             |         |  |
| ROUND-UP CONTRIBUTION          |             |      |            | \$0.76     | 25          |                                                                                           |          |             |             |         |  |
| TAXES                          |             |      |            | \$4.07     | 0           | Nov Dec                                                                                   | Jan Feb  | Mar Apr May | Jun Jul Aug | Sep Oct |  |
| Total Current Activity \$63.00 |             |      |            |            |             | For more information on your usage, visit My EnergyHub on your computer or mobile device. |          |             |             |         |  |