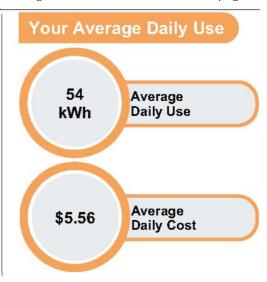

Account Number: Rate Description: RESIDENTIAL - 1PH Service Address: 123 COOPERATIVE WAY

| Meter#                                       | Description | Days | Services           |                  | Readings                                 |                                                                                           | Metered       | Meter           | Energy        |  |
|----------------------------------------------|-------------|------|--------------------|------------------|------------------------------------------|-------------------------------------------------------------------------------------------|---------------|-----------------|---------------|--|
|                                              | BUDGET      | 29   | From<br>03/19/2024 | To<br>04/17/2024 | Previous<br>56386                        | Present 57979                                                                             | Usage<br>1593 | Multiplier<br>1 | Usage<br>1593 |  |
| Current Acti                                 |             | LU   | 00/10/2024         | 04/11/2024       | Your energy use over the last 24 months. |                                                                                           |               |                 |               |  |
| ENERGY CHARGES;                              |             |      |                    |                  | Previous Current                         |                                                                                           |               |                 |               |  |
| BASIC FACILITIES CHARGE \$50.00              |             |      |                    |                  | 2000<br>1750                             |                                                                                           |               |                 |               |  |
| USAGE CHARGE (kWh) \$116.13                  |             |      |                    |                  |                                          |                                                                                           | _             |                 |               |  |
| SECURITY LIGHT (Quantity; 3) 147 kWh \$30.74 |             |      |                    |                  | 1000                                     |                                                                                           |               |                 |               |  |
| RENEWABLE ENERGY MANDATE \$0.75              |             |      |                    |                  | 500                                      |                                                                                           |               |                 |               |  |
| ROUND-UP CONTRIBUTION \$0.69                 |             |      |                    |                  | 0                                        |                                                                                           |               |                 |               |  |
| TAXES \$13.69                                |             |      |                    |                  |                                          | ,                                                                                         |               |                 | , i           |  |
|                                              |             |      |                    |                  |                                          | For more information on your usage, visit My EnergyHub on your computer or mobile device. |               |                 |               |  |
| Total Curren                                 | t Activity  |      |                    | \$212.00         | your comp                                | ater or mobile                                                                            | derioe.       |                 |               |  |