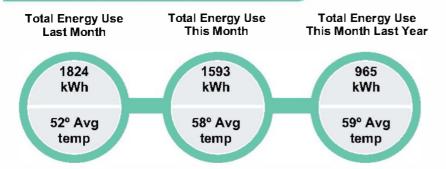

## **Monthly Energy Use Comparison**

Account Number: Rate Description: RESIDENTIAL - 1PH Service Address: 123 COOPERATIVE WAY

| Meter#                                       | Description | Days | Services           |                  | Readings                                 |                                                                                           | Metered       | Meter           | Energy        |  |
|----------------------------------------------|-------------|------|--------------------|------------------|------------------------------------------|-------------------------------------------------------------------------------------------|---------------|-----------------|---------------|--|
|                                              | BUDGET      | 29   | From<br>03/19/2024 | To<br>04/17/2024 | Previous<br>56386                        | Present 57979                                                                             | Usage<br>1593 | Multiplier<br>1 | Usage<br>1593 |  |
| Current Acti                                 |             | LU   | 00/10/2024         | 04/11/2024       | Your energy use over the last 24 months. |                                                                                           |               |                 |               |  |
| ENERGY CHARGES;                              |             |      |                    |                  | Previous Current                         |                                                                                           |               |                 |               |  |
| BASIC FACILITIES CHARGE \$50.00              |             |      |                    |                  | 2000<br>1750                             |                                                                                           |               |                 |               |  |
| USAGE CHARGE (kWh) \$116.13                  |             |      |                    |                  |                                          |                                                                                           | _             |                 |               |  |
| SECURITY LIGHT (Quantity; 3) 147 kWh \$30.74 |             |      |                    |                  | 1000                                     |                                                                                           |               |                 |               |  |
| RENEWABLE ENERGY MANDATE \$0.75              |             |      |                    |                  | 500                                      |                                                                                           |               |                 |               |  |
| ROUND-UP CONTRIBUTION \$0.69                 |             |      |                    |                  | 0                                        |                                                                                           |               |                 |               |  |
| TAXES \$13.69                                |             |      |                    |                  |                                          | ,                                                                                         |               |                 | , i           |  |
|                                              |             |      |                    |                  |                                          | For more information on your usage, visit My EnergyHub on your computer or mobile device. |               |                 |               |  |
| Total Curren                                 | t Activity  |      |                    | \$212.00         | your comp                                | ater or mobile                                                                            | derioe.       |                 |               |  |